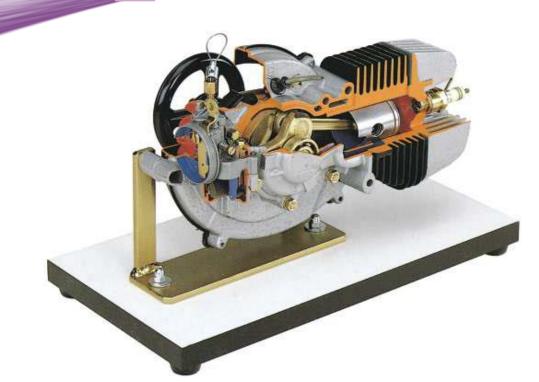

## 2-Stroke Motorcycle Petrol Engine Model (on base)

- > 2-stroke engine, cut from real one in every details, carburettor, ignition. etc.
- The suction-exhaust-transfer lights are especially highlighted so as to make is easy to learn the cycle.

## Main technical specifications

- Piston displacement 48 cu. Cm
- > Air cooling
- > Plug point and magnet flywheel ignition
- Box carburettor

The engine operates manually through a crank handle

The cutaway models are carefully <u>sectioned</u> for training purposes, professionally <u>painted</u> with different colours to better differentiate the various parts, cross-sections, lubricating circuits, fuel system, cooling system, etc. many parts have been chromium, plated and galvanized for a longer life.