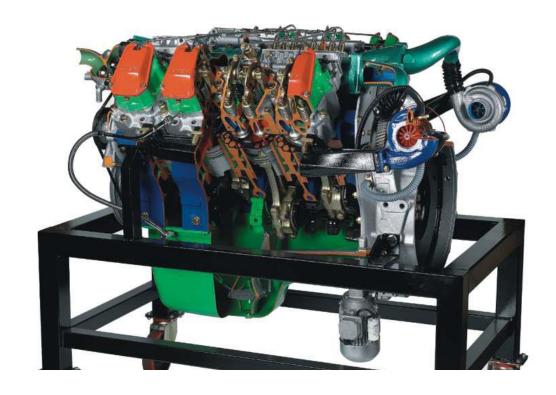

# 8 V Cylinder Truck Turbo 17,200cc Diesel Engine

Model AM 547

### 8 V Cylinder Turbo Diesel Engine Truck 17,200 cc (on a sturdy stand with wheel)

#### Main technical specifications

- ➤ 4-stroke engine 8 V-cylinders
- Displacement: 17.200cu. Cm
- > Power: 380hp
- Direct injection
- Bosch type in line injection pump with mechanical governor
- Intercooler Water-oil
- > 4 valves per cylinder
- Camshaft in the crankcase.
- 2 turbo-supercharger
- Geared distribution.

## 8 V Cylinder Truck Turbo 17,200cc Diesel Engine

The engine operates electronically on 220 volts and runs at a reduced speed to let student easily understand and observe the operation of the various mechanical parts.

The cutaway models are carefully <u>sectioned</u> for training purposes, professionally <u>painted</u> with different colours to better differentiate the various parts, cross-sections, lubricating circuits, fuel system, cooling system, etc. many parts have been <u>chromium</u>, <u>plated</u> and <u>galvanized</u> for a longer life.