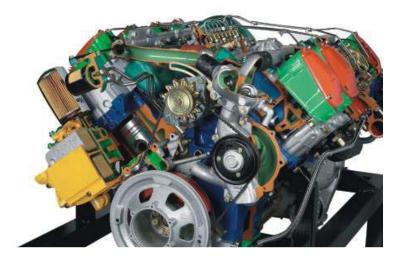

# 8 V Cylinder Truck Turbo 17,200cc Diesel Engine

Model AM 547

### 8 V Cylinder Turbo Diesel Engine Truck 17,200 cc (on a sturdy stand with wheel)

#### Main technical specifications

- ➤ 4-stroke engine 8 V-cylinders
- Displacement: 17.200cu. Cm
- > Power: 380hp
- Direct injection
- Bosch type in line injection pump with mechanical governor
- Intercooler Water-oil
- > 4 valves per cylinder
- Camshaft in the crankcase.
- 2 turbo-supercharger
- Geared distribution.

## 8 V Cylinder Truck Turbo 17,200cc Diesel Engine

The engine operates electronically on 220 volts and runs at a reduced speed to let student easily understand and observe the operation of the various mechanical parts.

The cutaway models are carefully <u>sectioned</u> for training purposes, professionally <u>painted</u> with different colours to better differentiate the various parts, cross-sections, lubricating circuits, fuel system, cooling system, etc. many parts have been <u>chromium</u>, <u>plated</u> and <u>galvanized</u> for a longer life.