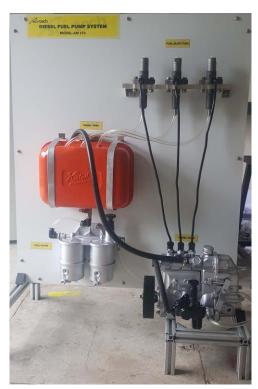

### Model AM 169

Sci-tech Automotive Diesel Fuel Injection System Model AM 169 is motorized operating type and includes diesel fuel supply system.

The diesel fuel supply consists of the following components:

- Fuel tank
- Fuel pipe
- Fuel pump
- Fuel filter
- High pressure pipe

## Automotive Diesel Fuel Injection System

- Injection nozzle
- Return pipe

The System is individual injection pump type to show the operating principle and structure of governor, timer and injection nozzle. The injection pressure and spray pattern allow to analyze by adopting two fuel pressure gauges and visible cylinder. The system operates on single phase 240V geared motor. The equipment is mounted on mobile robust frame.