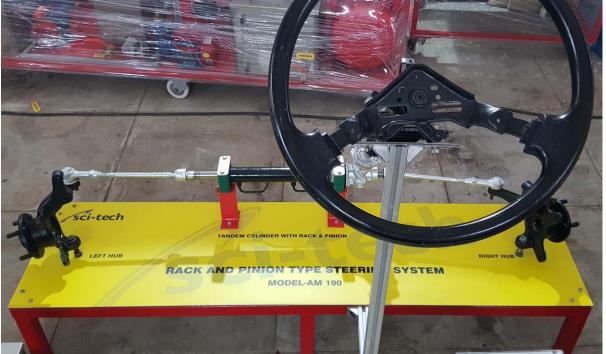

Automotive Rack & Pinion Power Steering Box

## Model AM 189

**Rack & Pinion Power Steering Box** 

Sci-tech Automotive Rack & Pinion Power Steering Box Model AM 189 is educational system for understanding internal structure and operating principle of rack and pinion type power steering system.