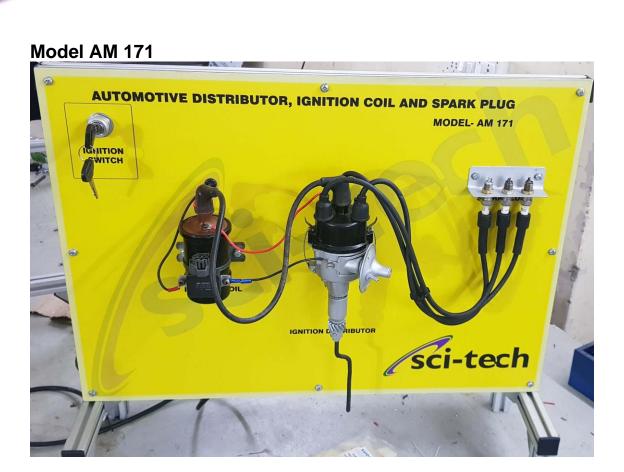

## Automotive Distributor, Ignition Coil & Spark Plug Model

**Sci-tech Automotive Distributor, Ignition Coil & Spark Plug Model AM 171** demonstrates the operating principle and cross sectional view of distributor, ignition coil and spark plug.

The model clearly illustrates the following components:

Starter switch

## Automotive Distributor, Ignition Coil & Spark Plug Model

- Resistor
- Spark plugs
- Distributor
- Ignition coil